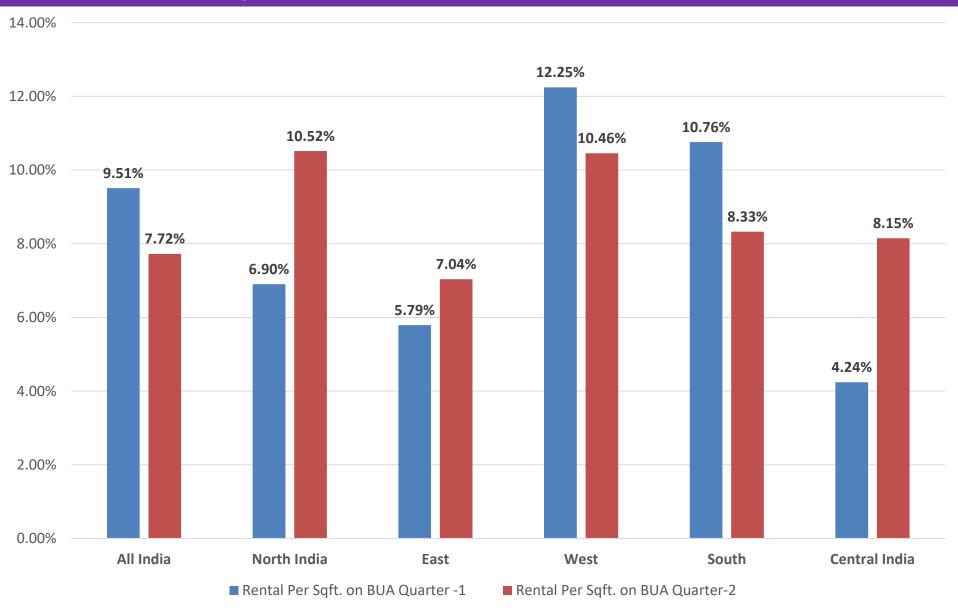

### Rental Per sq. ft. on BUA (Quarter-1 vis-a'-vis 2nd Quarter 2023-24)

<sup>\*\*</sup>Calculations are on the basis of Weighted Avg. Method