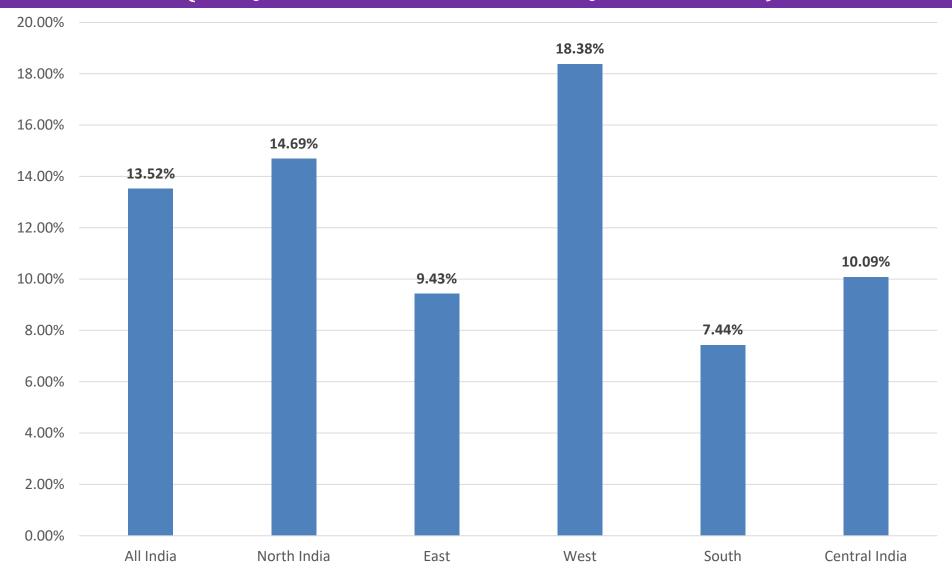

<sup>\*\*</sup>Calculations are on the basis of Weighted Avg. Method

#### Entertainment Sales (2<sup>nd</sup> Quarter 2023-24 vis-à-vis 2<sup>nd</sup> Quarter 2022-23)

<sup>\*\*</sup>Calculations are on the basis of Weighted Avg. Method