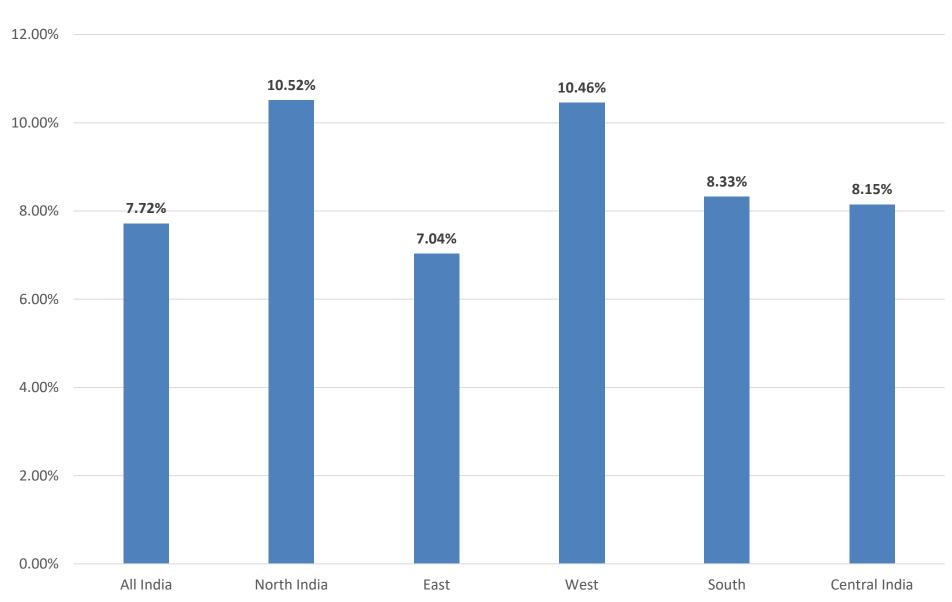

## Rental Per sq. ft. on BUA (2<sup>nd</sup> Quarter 2023-24 vis-à-vis 2<sup>nd</sup> Quarter 2022-23)

<sup>\*\*</sup>Calculations are on the basis of Weighted Avg. Method