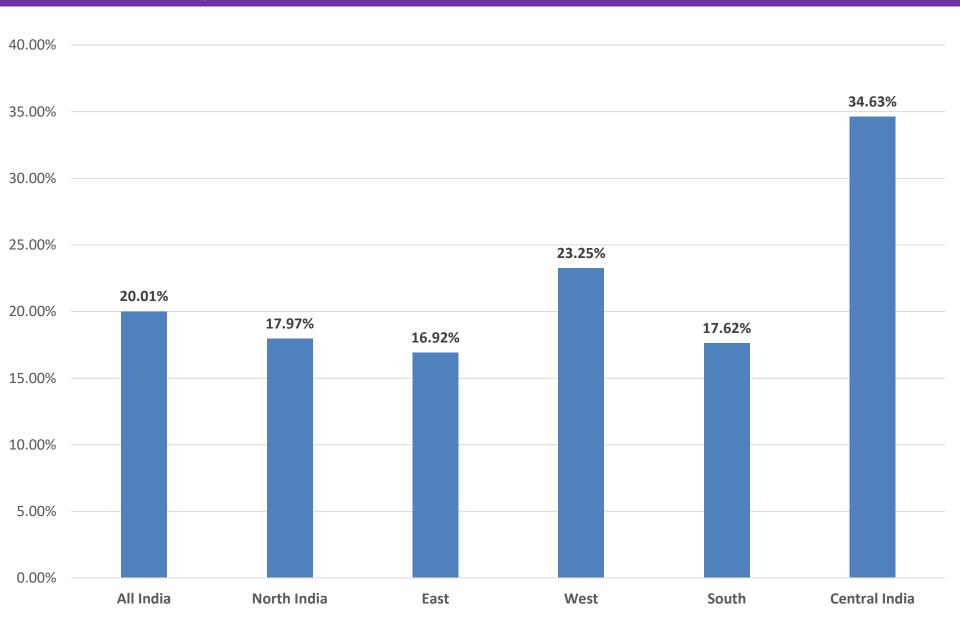

# SCAI Business Trend Analysis -2nd Quarter FY23-24

#### Responses as per Mall sizes



<sup>\*\*\*</sup>Percentage of responses as per Mall Size

#### Region Wise Responses



<sup>\*\*</sup>Percentage of Responses Region Wise

### Mall Consumption ( 2<sup>nd</sup> Quarter 2023-24 vis-à-vis 2<sup>nd</sup> Quarter 2022-23)



<sup>\*\*</sup>Calculations are on the basis of Weighted Avg. Method

F & B Sales (2nd Quarter 2023-24 vis-à-vis 2nd Quarter 2022-23)



<sup>\*\*</sup>Calculations are on the basis of Weighted Avg. Method

#### Entertainment Sales (2<sup>nd</sup> Quarter 2023-24 vis-à-vis 2<sup>nd</sup> Quarter 2022-23)



<sup>\*\*</sup>Calculations are on the basis of Weighted Avg. Method

### Mall Occupancy Level (2<sup>nd</sup> Quarter 2023-24 vis-à-vis 2<sup>nd</sup> Quarter 2022-23)



<sup>\*\*</sup>Calculations are on the basis of Weighted Avg. Method

## Rental Per sq. ft. on BUA (2<sup>nd</sup> Quarter 2023-24 vis-à-vis 2<sup>nd</sup> Quarter 2022-23)



<sup>\*\*</sup>Calculations are on the basis of Weighted Avg. Method

### Mall Consumption (Quarter-1 vis-a'-vis 2nd Quarter 2023-24)



<sup>\*\*</sup>Calculations are on the basis of Weighted Avg. Method

F & B Sales ( Quarter-1 vis-a'-vis 2nd Quarter 2023-24)



<sup>\*\*</sup>Calculations are on the basis of Weighted Avg. Method

### Mall Occupancy (Quarter-1 vis-a'-vis 2nd Quarter 2023-24)



<sup>\*\*</sup>Calculations are on the basis of W