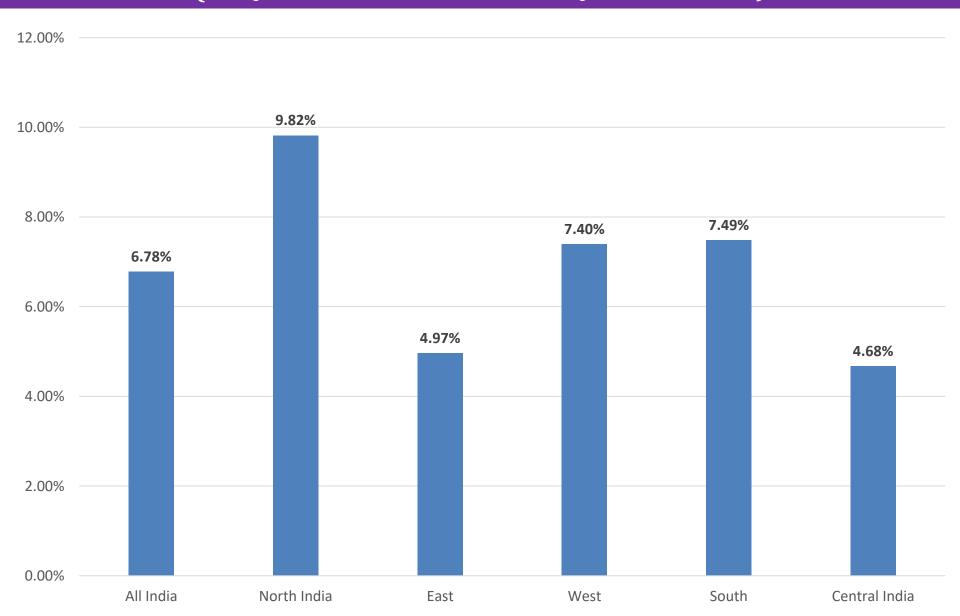

#### Entertainment Sales (2<sup>nd</sup> Quarter 2023-24 vis-à-vis 2<sup>nd</sup> Quarter 2022-23)

<sup>\*\*</sup>Calculations are on the basis of Weighted Avg. Method