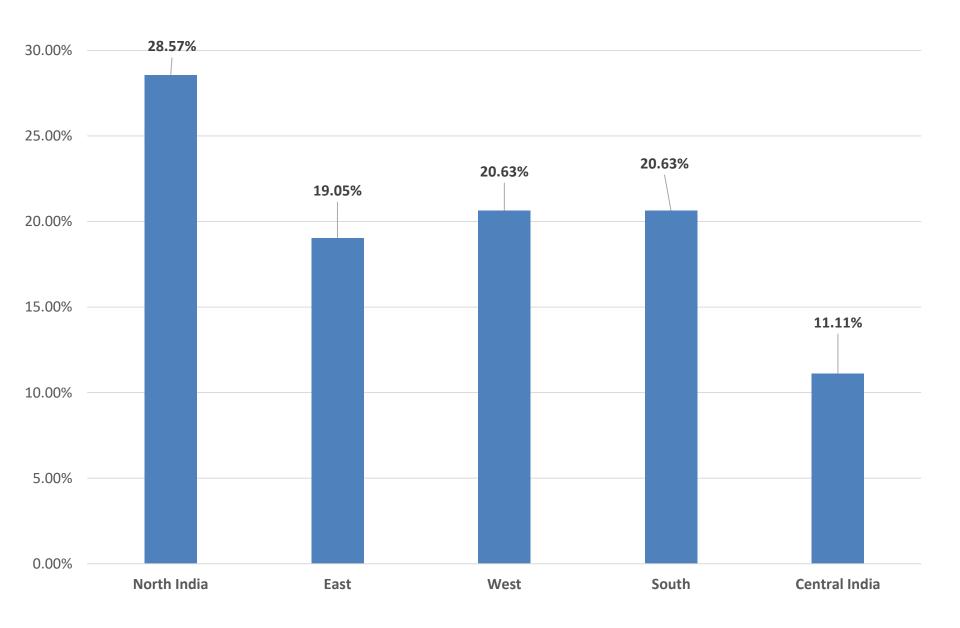

# SCAI Business Trend Analysis -2nd Quarter FY23-24

#### Responses as per Mall sizes



<sup>\*\*\*</sup>Percentage of responses as per Mall Size

#### Region Wise Responses



<sup>\*\*</sup>Percentage of Responses Region Wise

### Mall Consumption ( 2<sup>nd</sup> Quarter 2023-24 vis-à-vis 2<sup>nd</sup> Quarter 2022-23)



<sup>\*\*</sup>Calculations are on the basis of Weighted Avg. Method

F & B Sales (2nd Quarter 2023-24 vis-à-vis 2nd Quarter 2022-23)



<sup>\*\*</sup>Calculations are on the basis of Weighted Avg. Method

#### Entertainment Sales (2<sup>nd</sup> Quarter 2023-24 vis-à-vis 2<sup>nd</sup> Quarter 2022-23)



<sup>\*\*</sup>Calculations are on the basis of Weighted Avg. Method

### Mall Occupancy Level (2<sup>nd</sup> Quarter 2023-24 vis-à-vis 2<sup>nd</sup> Quarter 2022-23)



<sup>\*\*</sup>Calculations are on the basis of Weighted Avg. Method

## Rental Per sq. ft. on BUA (2<sup>nd</sup> Quarter 2023-24 vis-à-vis 2<sup>nd</sup> Quarter 20