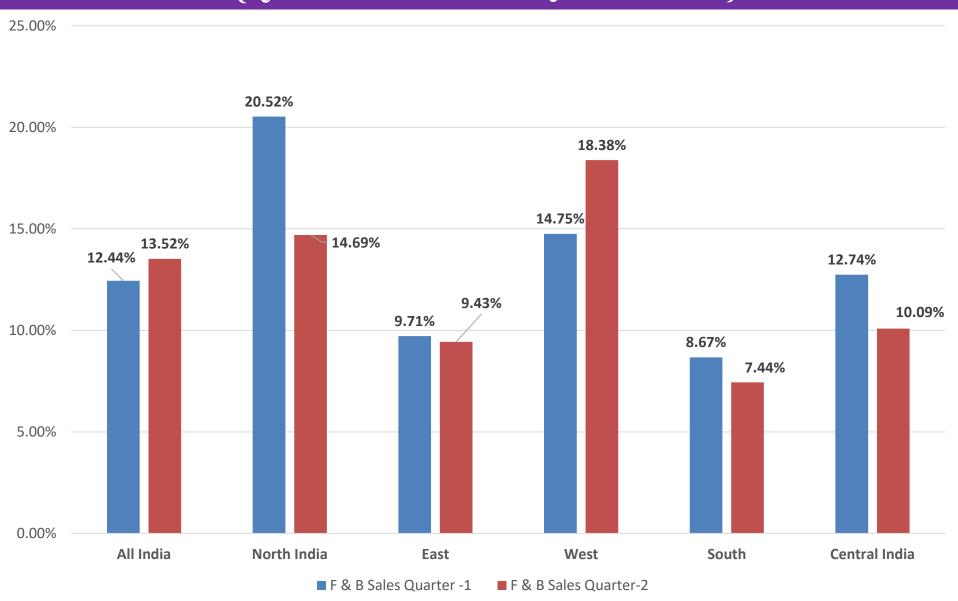

### Mall Consumption (Quarter-1 vis-a'-vis 2nd Quarter 2023-24)

<sup>\*\*</sup>Calculations are on the basis of Weighted Avg. Method

F & B Sales ( Quarter-1 vis-a'-vis 2nd Quarter 2023-24)

<sup>\*\*</sup>Calculations are on the basis of Weighted Avg. Method