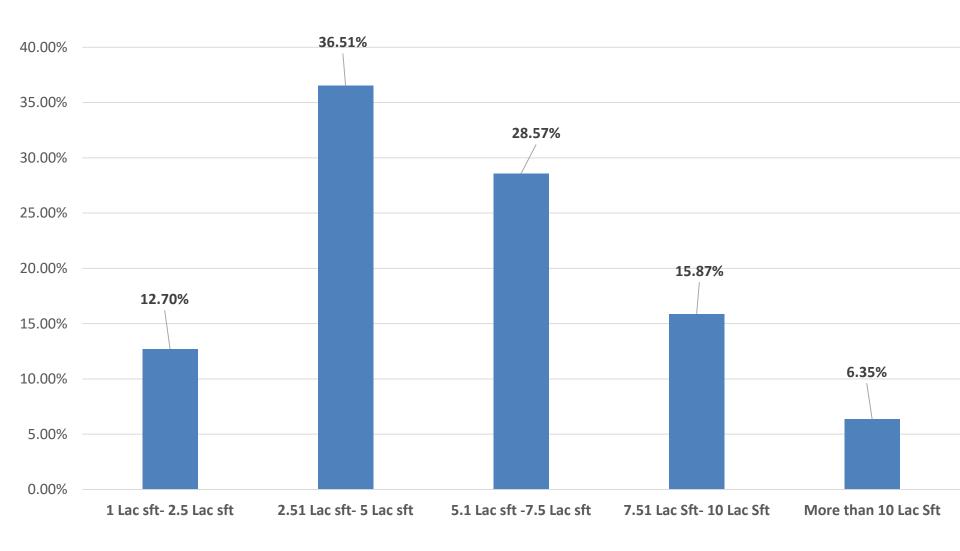

#### Responses as per Mall sizes

<sup>\*\*\*</sup>Percentage of responses as per Mall Size