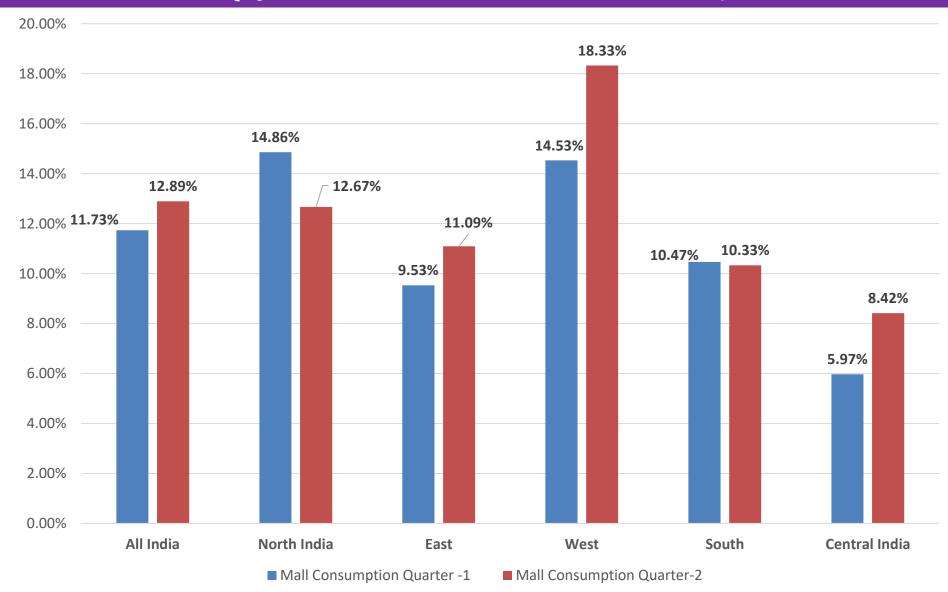

### Mall Consumption (Quarter-1 vis-a'-vis 2nd Quarter 2023-24)

<sup>\*\*</sup>Calculations are on the basis of Weighted Avg. Method

F & B Sales ( Quarter-1 vis-a'-vis 2nd Quarter 2023-24)

<sup>\*\*</sup>Calculations are on the basis of Weighted Avg. Method