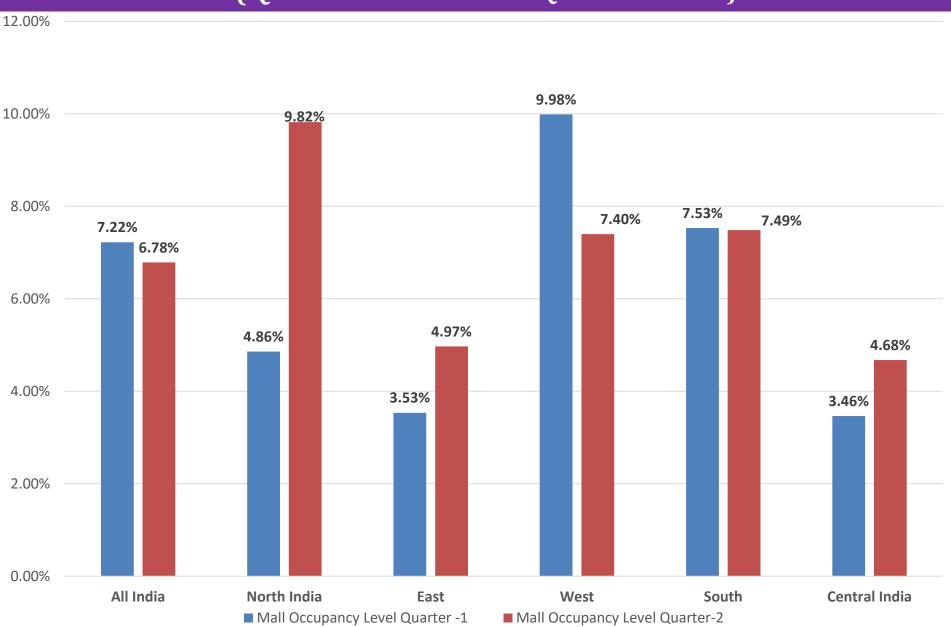

### Mall Occupancy (Quarter-1 vis-a'-vis 2nd Quarter 2023-24)

<sup>\*\*</sup>Calculations are on the basis of Weighted Avg. Method