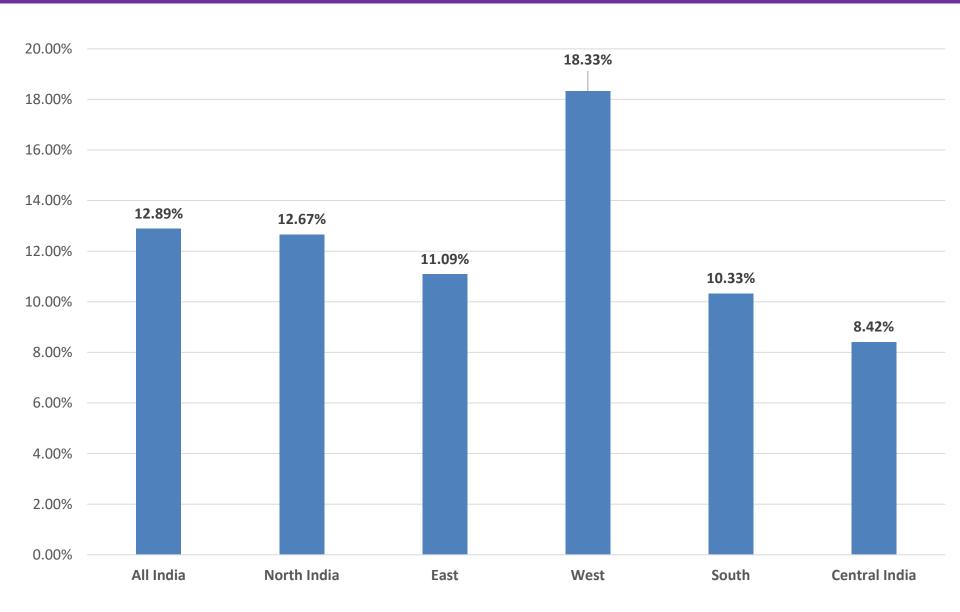

### Mall Consumption ( 2<sup>nd</sup> Quarter 2023-24 vis-à-vis 2<sup>nd</sup> Quarter 2022-23)

<sup>\*\*</sup>Calculations are on the basis of Weighted Avg. Method

F & B Sales (2nd Quarter 2023-24 vis-à-vis 2nd Quarter 2022-23)