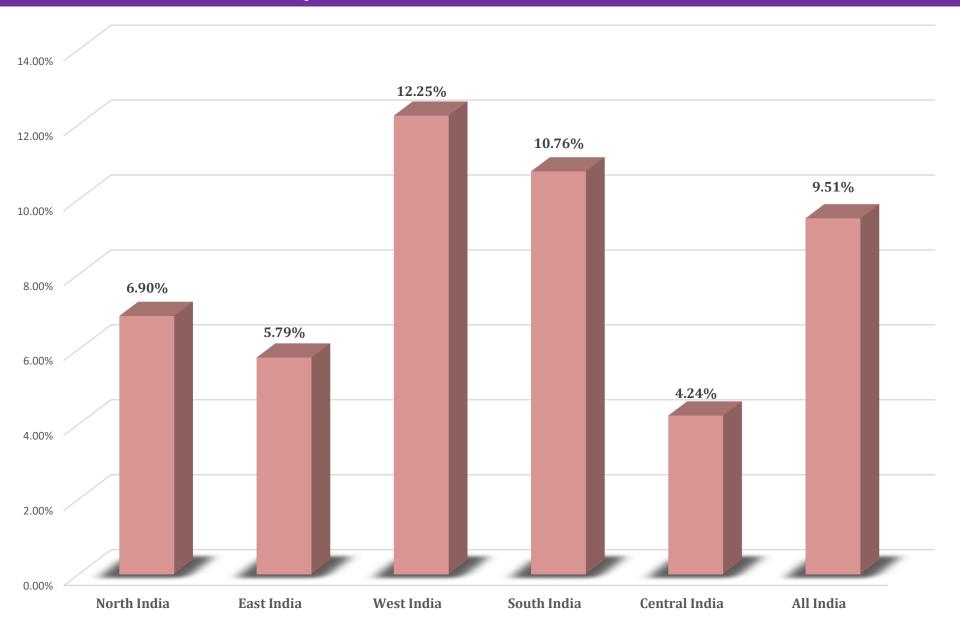

# SCAI Business Trend Analysis -1st Quarter FY23-24

### Responses as per Mall sizes



<sup>\*\*\*</sup>Percentage of responses as per Mall Size

### Tier Wise Responses



\*\*Percentage of Responses Tier Wise

### Mall Consumption (1st Quarter 2023-24 vis-à-vis 1st Quarter 2022-23)



## F & B Sales (1st Quarter 2023-24 vis-à-vis 1st Quarter 2022-23)



# Multiplex Sales (1st Quarter 2023-24 vis-à-vis 1st Quarter 2022-23)



### FEC Sales ((1st Quarter 2023-24 vis-à-vis 1st Quarter 2022-23)



### Mall Occupancy Level (1st Quarter 2023-24 vis-à-vis 1st Quarter 2022-23)



# Rental Per sq. ft. on BUA (1st Quarter 2023-24 vis-à-vis 1st Quarter 2022-23)