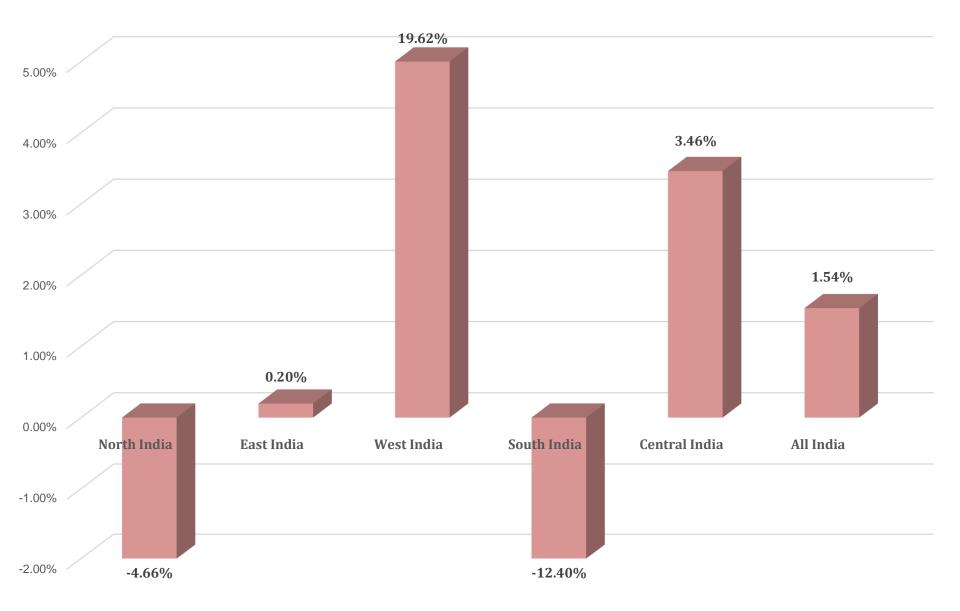

# SCAI Business Trend Analysis -1st Quarter FY23-24

### Responses as per Mall sizes



<sup>\*\*\*</sup>Percentage of responses as per Mall Size

### Tier Wise Responses



\*\*Percentage of Responses Tier Wise

### Mall Consumption (1st Quarter 2023-24 vis-à-vis 1st Quarter 2022-23)



## F & B Sales (1st Quarter 2023-24 vis-à-vis 1st Quarter 2022-23)



# Multiplex Sales (1st Quarter 2023-24 vis-à-vis 1st Quarter 2022-23)



### FEC Sales ((1st Quarter 2023-24 vis-à-vis 1st Quarter 2022-23)



### Mall Occupancy Level (1st Quarter 2023-24 vis-à-vis 1st Quarter 2022-23)



# Rental Per sq. ft. on BUA (1st Quarter 2023-24 vis-à-vis 1st Quarter 2022-23)