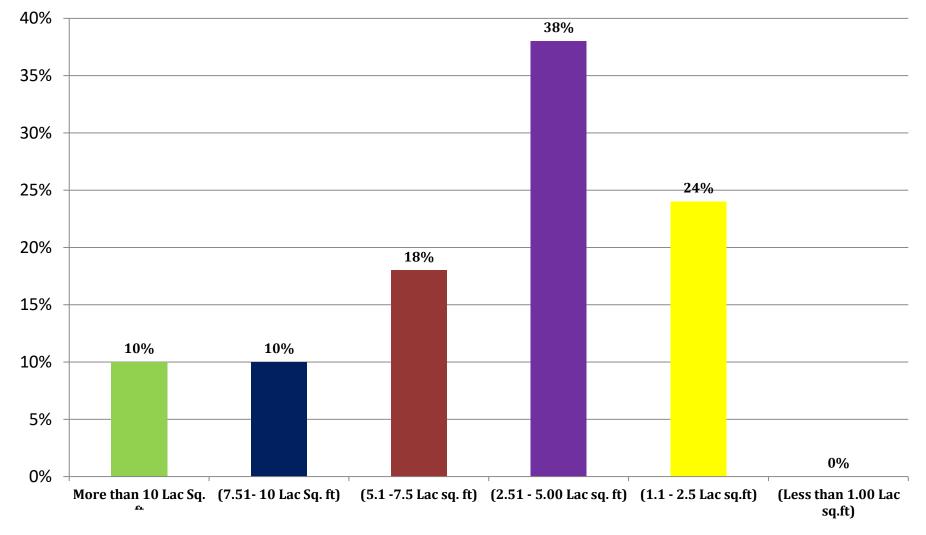

### Responses as per Mall sizes

<sup>\*\*\*</sup>Percentage of responses as per Mall Size