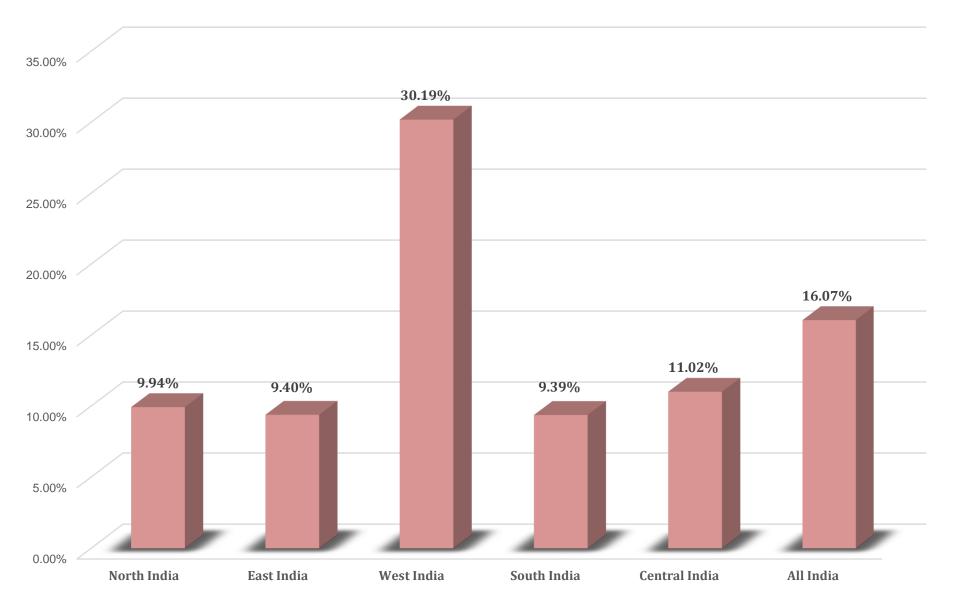

# SCAI Business Trend Analysis -1st Quarter FY23-24

### Responses as per Mall sizes



<sup>\*\*\*</sup>Percentage of responses as per Mall Size

### Tier Wise Responses



\*\*Percentage of Responses Tier Wise

### Mall Consumption (1st Quarter 2023-24 vis-à-vis 1st Quarter 2022-23)



## F & B Sales (1st Quarter 2023-24 vis-à-vis 1st Quarter 2022-23)



# Multiplex Sales (1st Quarter 2023-24 vis-à-vis 1st Quarter 2022-23)



### FEC Sales ((1st Quarter 2023-24 vis-à-vis 1st Quarter 2022-23)



### Mall Occupancy Level (1st Quarter 2023-24 vis-à-vis 1st Quarter 2022-23)



# Rental Per sq. ft. on BUA (1st Quarter 2023-24 vis-à-vis 1st Quarter 2022-23)