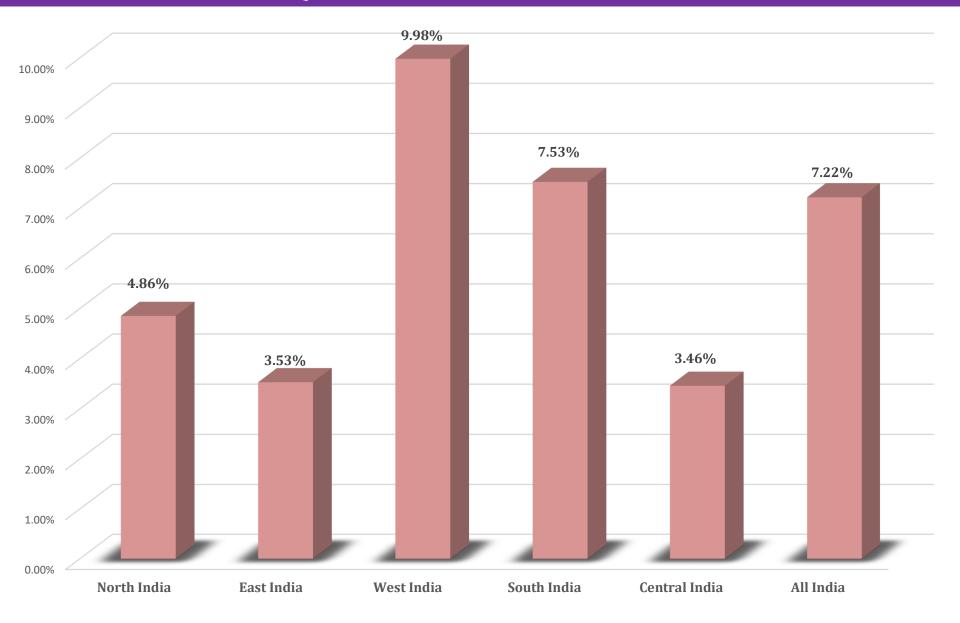

# SCAI Business Trend Analysis -1st Quarter FY23-24

### Responses as per Mall sizes



<sup>\*\*\*</sup>Percentage of responses as per Mall Size

### Tier Wise Responses



\*\*Percentage of Responses Tier Wise

### Mall Consumption (1st Quarter 2023-24 vis-à-vis 1st Quarter 2022-23)



## F & B Sales (1st Quarter 2023-24 vis-à-vis 1st Quarter 2022-23)



# Multiplex Sales (1st Quarter 2023-24 vis-à-vis 1st Quarter 2022-23)



### FEC Sales ((1st Quarter 2023-24 vis-à-vis 1st Quarter 2022-23)



### Mall Occupancy Level (1st Quarter 2023-24 vis-à-vis 1st Quarter 2022-23)



# Rental Per sq. ft. on BUA (1st Quarter 2023-24 vis-à-vis 1st Quarter 2022-23)