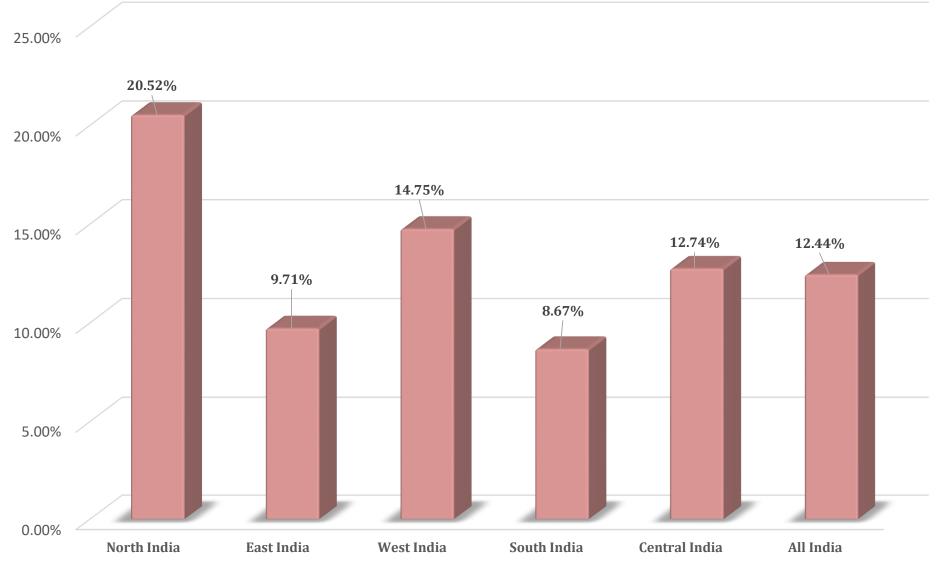

# SCAI Business Trend Analysis -1st Quarter FY23-24

### Responses as per Mall sizes



<sup>\*\*\*</sup>Percentage of responses as per Mall Size

### Tier Wise Responses



\*\*Percentage of Responses Tier Wise

### Mall Consumption (1st Quarter 2023-24 vis-à-vis 1st Quarter 2022-23)



## F & B Sales (1st Quarter 2023-24 vis-à-vis 1st Quarter 2022-23)



# Multiplex Sales (1st Quarter 2023-24 vis-à-vis 1st Quarter 2022-23)



### FEC Sales ((1st Quarter 2023-24 vis-à-vis 1st Quarter 2022-23)



### Mall Occupancy Level (1st Quarter 2023-24 vis-à-vis 1st Quarter 2022-23)



# Rental Per sq. ft. on BUA (1st Quarter 2023-24 vis-à-vis 1st Quarter 2022-23)