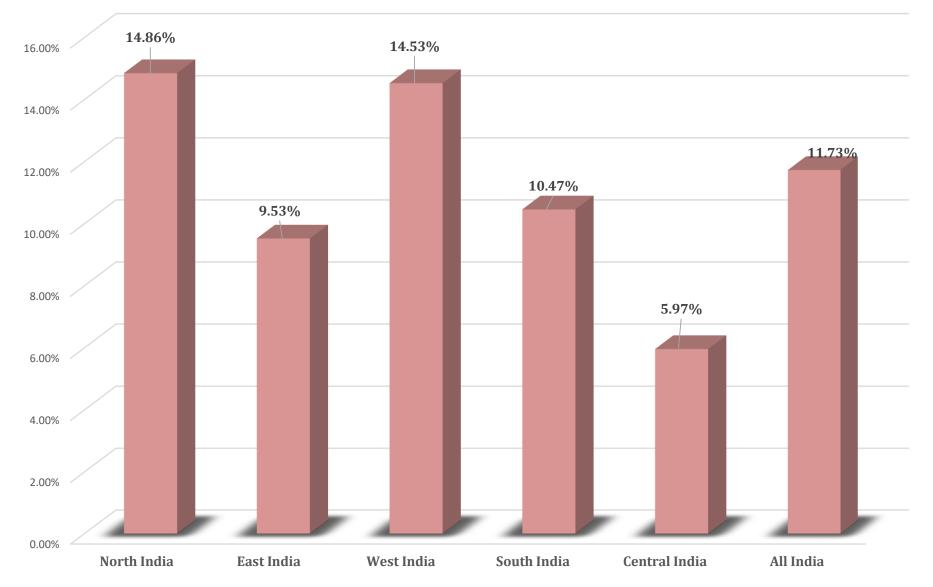

# SCAI Business Trend Analysis -1st Quarter FY23-24

### Responses as per Mall sizes



<sup>\*\*\*</sup>Percentage of responses as per Mall Size

### Tier Wise Responses



\*\*Percentage of Responses Tier Wise

### Mall Consumption (1st Quarter 2023-24 vis-à-vis 1st Quarter 2022-23)



## F & B Sales (1st Quarter 2023-24 vis-à-vis 1st Quarter 2022-23)



# Multiplex Sales (1st Quarter 2023-24 vis-à-vis 1st Quarter 2022-23)



### FEC Sales ((1st Quarter 2023-24 vis-à-vis 1st Quarter 2022-23)



### Mall Occupancy Level (1st Quarter 2023-24 vis-à-vis 1st Quarter 2022-23)



# Rental Per sq. ft. on BUA (1st Quarter 2023-24 vis-à-vis 1st Quarter 2022-23)