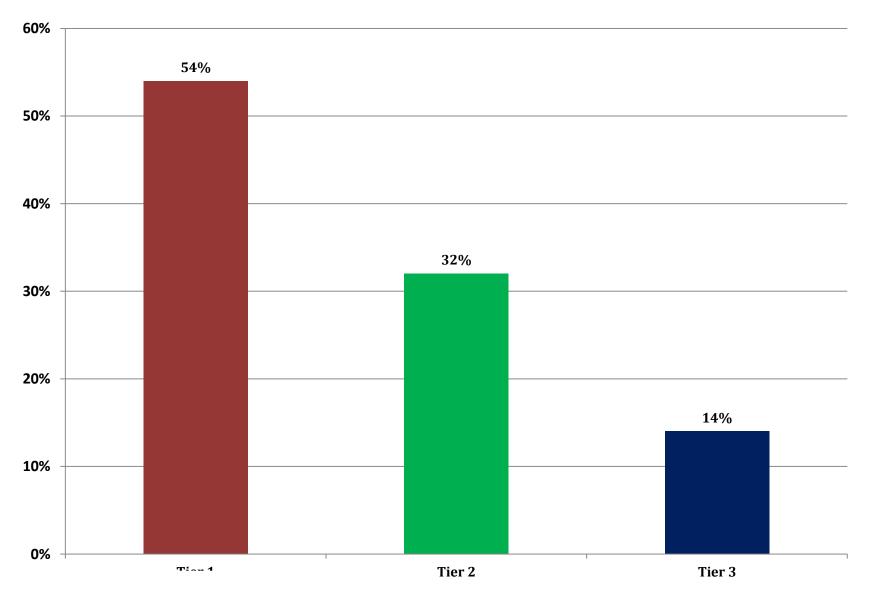

# SCAI Business Trend Analysis -1st Quarter FY23-24

### Responses as per Mall sizes



<sup>\*\*\*</sup>Percentage of responses as per Mall Size

### Tier Wise Responses



\*\*Percentage of Responses Tier Wise

### Mall Consumption (1st Quarter 2023-24 vis-à-vis 1st Quarter 2022-23)



## F & B Sales (1st Quarter 2023-24 vis-à-vis 1st Quarter 2022-23)



# Multiplex Sales (1st Quarter 2023-24 vis-à-vis 1st Quarter 2022-23)



### FEC Sales ((1st Quarter 2023-24 vis-à-vis 1st Quarter 2022-23)



### Mall Occupancy Level (1st Quarter 2023-24 vis-à-vis 1st Quarter 2022-23)



# Rental Per sq. ft. on BUA (1st Quarter 2023-24 vis-à-vis 1st Quarter 2022-23)