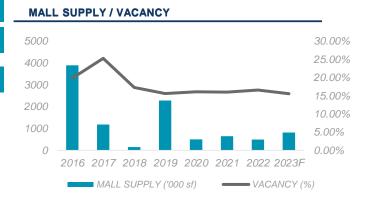

# Mall vacancy rates decline marginally during Q3 2023

Delhi NCR experienced a q-o-q decline of 10 bps in mall vacancy levels, however, an increase of 20 basis points when compared to same period last year. As a result, overall mall vacancy rate in Delhi NCR now stands at 15.7%. Superior quality malls witnessed a marginal drop, and it currently sits in a narrow range of 3 – 5%. The city is likely to witness an estimated supply of 0.82 msf in the next six months, which could lead to a slight uptick in vacancy levels in the superior and good category segments.