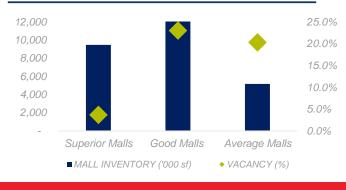

# **CATEGORY-WISE STOCK / VACANCY**

# Mall vacancy rates decline marginally during Q3 2023

Delhi NCR experienced a q-o-q decline of 10 bps in mall vacancy levels, however, an increase of 20 basis points when compared to same period last year. As a result, overall mall vacancy rate in Delhi NCR now stands at 15.7%. Superior quality malls witnessed a marginal drop, and it currently sits in a narrow range of 3 – 5%. The city is likely to witness an estimated supply of 0.82 msf in the next six months, which could lead to a slight uptick in vacancy levels in the superior and good category segments.